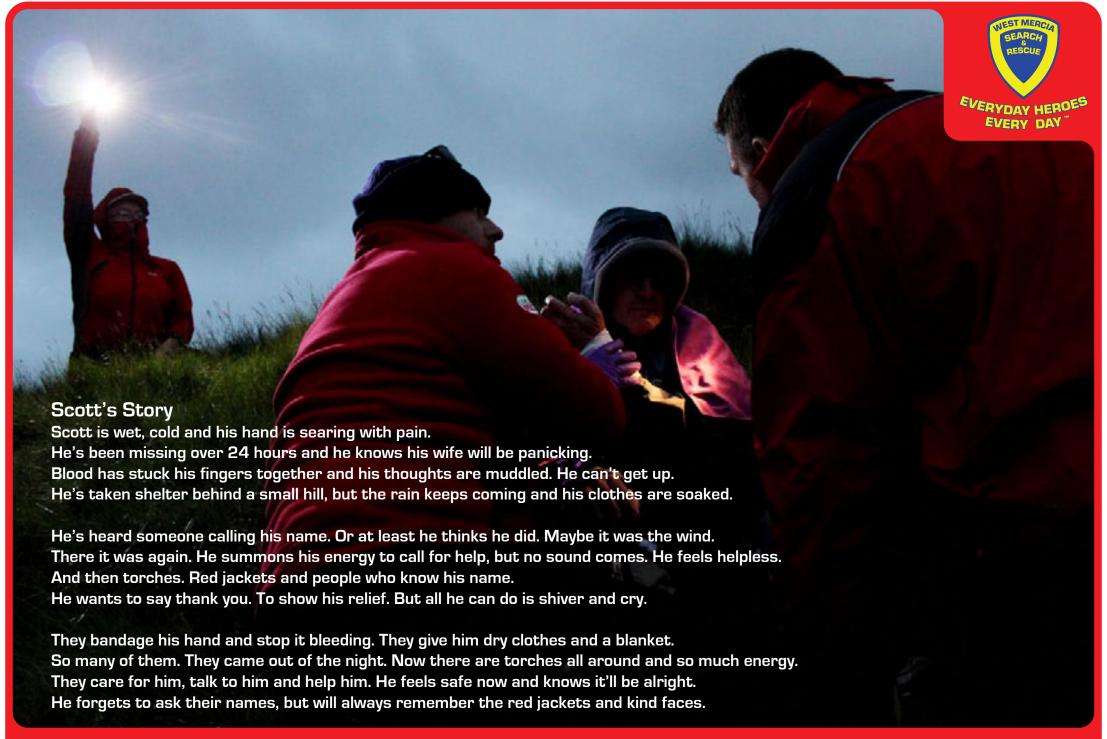

## Fundraising Ideas

- A Arts and crafts fair with your local social groups, with a share of profits to the charity
- B Bring and Buy sale at your local hall to help clear that attic
- C Cake sale one of our favourites!
- D Dress down friday at work in aid of the team. Maybe all wear red!
- E Egg painting competition with your local school sell the eggs to raise donations
- F Fun Run for the team, or even do more of a challenge like a half-marathon
- G Give it up. Whatever your vice is, motivate yourself for charity
- H Hair for a day. Wear your hair in a crazy style for a day.
- I Indoor games. Can you organise skittles or card games with donations to the team
- J Jigsaw race with your friends who can complete it first?
- K Karaoke evening with bids to get you on (or off!) stage
-