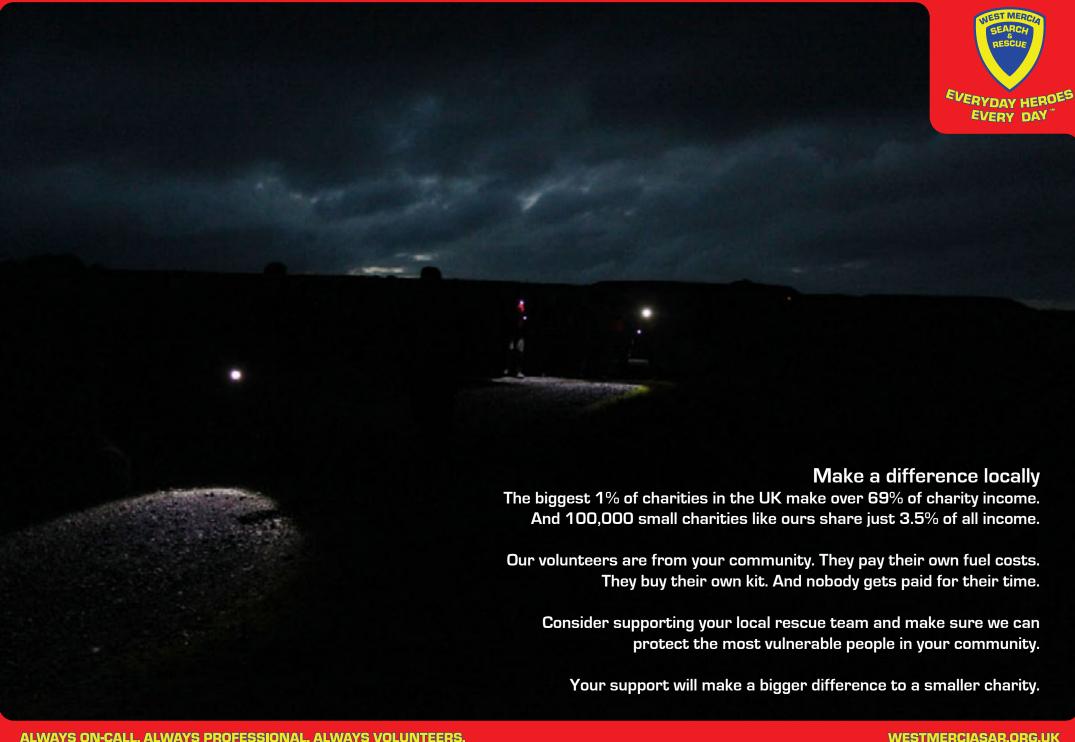

|
| Don't worry, the charity will complete this part  Date donations given to Charity |                                                                                                          |          |          |              |                   |

Please email enquiry@westmerciasar.org.uk once the form is complete and money is collected





Boost our buckets
If you pay UK income tax
and you make a personal
donation with Gift Aid
to the team, then
we can claim an extra
25% from the government.

AND...

an extra 25% on a whopping 10-times your donation from our buckets.

So if you donate £10, we actually get £37.50!

But only if you fill in a Gift Aid form westmerciasar.org.uk/donate

If you can afford just £1 a month that makes a huge difference to the team's funds.





Once you've ensured that your loved-ones are taken care of, leaving a gift in your will offers enduring support and helps us go on to save lives in your community. EVERYDAY HE Gifts in wills are one of the most important types of charitable giving in the UK. The RNLI alone make £80million a year from legacies. A small gift in your will could make a HUGE difference to our charity. It is simply a matter of printing the next page and keeping it with your will. That's all you need to do. There are no solicitors' fees to pay.

| Fill out the form below and place it with your Will. Use a paperclip. <b>Do not staple it</b> , or this will make the Will invalid. |                                                                                                             |  |  |  |  |
|-----------