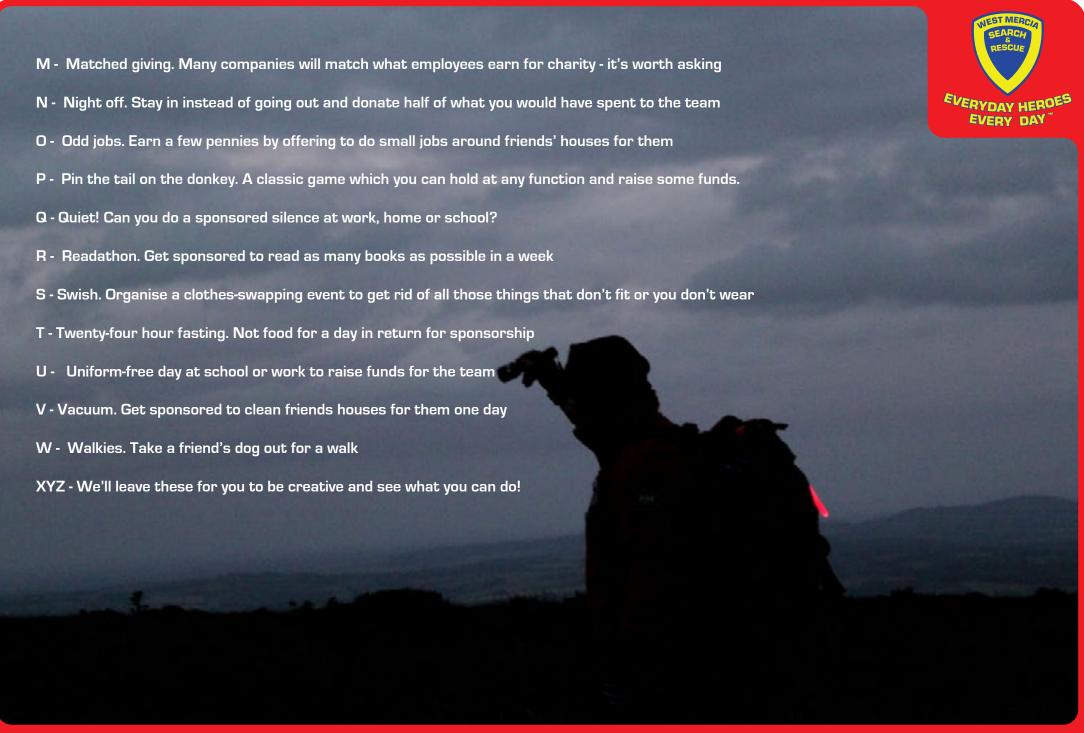

## Fundraising Ideas

- A Arts and crafts fair with your local social groups, with a share of profits to the charity
- B Bring and Buy sale at your local hall to help clear that attic
- C Cake sale one of our favourites!
- D Dress down friday at work in aid of the team. Maybe all wear red!
- E Egg painting competition with your local school sell the eggs to raise donations
- F Fun Run for the team, or even do more of a challenge like a half-marathon
- G Give it up. Whatever your vice is, motivate yourself for charity
- H Hair for a day. Wear your hair in a crazy style for a day.
- I Indoor games. Can you organise skittles or card games with donations to the team
- J Jigsaw race with your friends who can complete it first?
- K Karaoke evening with bids to get you on (or off!) stage
- L Litter Picking with sponsorship from your friends as you clear up your area.