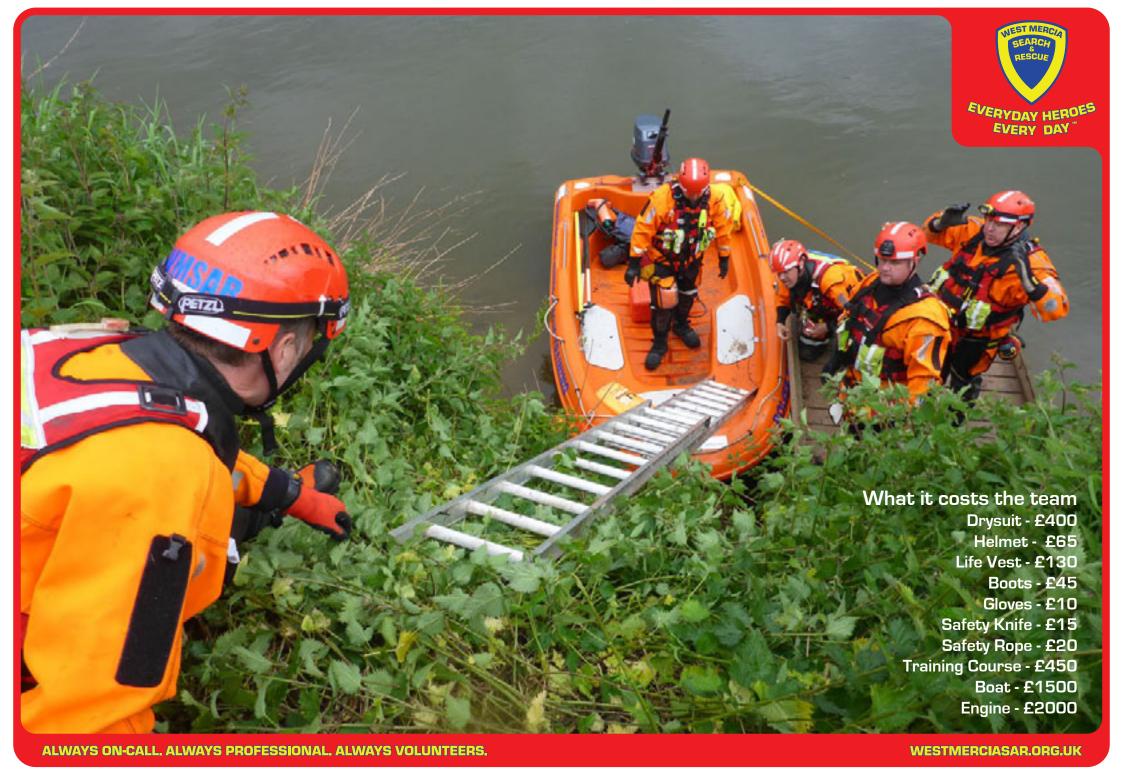

| Total donations received £                                                                               |          |          |              |                   |
|                                                                                   | Don't worry, the charity will complete this part    Total Gift Aid donations £                           |          | ·        |              |                   |
| Don't worry, the charity will complete this part  Date donations given to Charity |                                                                                                          |          |          |              |                   |

Please email enquiry@westmerciasar.org.uk once the form is complete and money is collected





Boost our buckets
If you pay UK income tax
and you make a personal
donation with Gift Aid
to the team, then
we can claim an extra
25% from the government.

AND...

an extra 25% on a whopping 10-times your donation from our buckets.

So if you donate £10, we actually get £37.50!

But only if you fill in a Gift Aid form westmerciasar.org.uk/donate

If you can afford just £1 a month that makes a huge difference to the team's funds.





Once you've ensured that your loved-ones are taken care of, leaving a gift in your will offers enduring support and helps us go on to save lives in your community. EVERYDAY HE Gifts in wills are one of the most important types of charitable giving in the UK. The RNLI alone make £80million a year from legacies. A small gift in your will could make a HUGE di