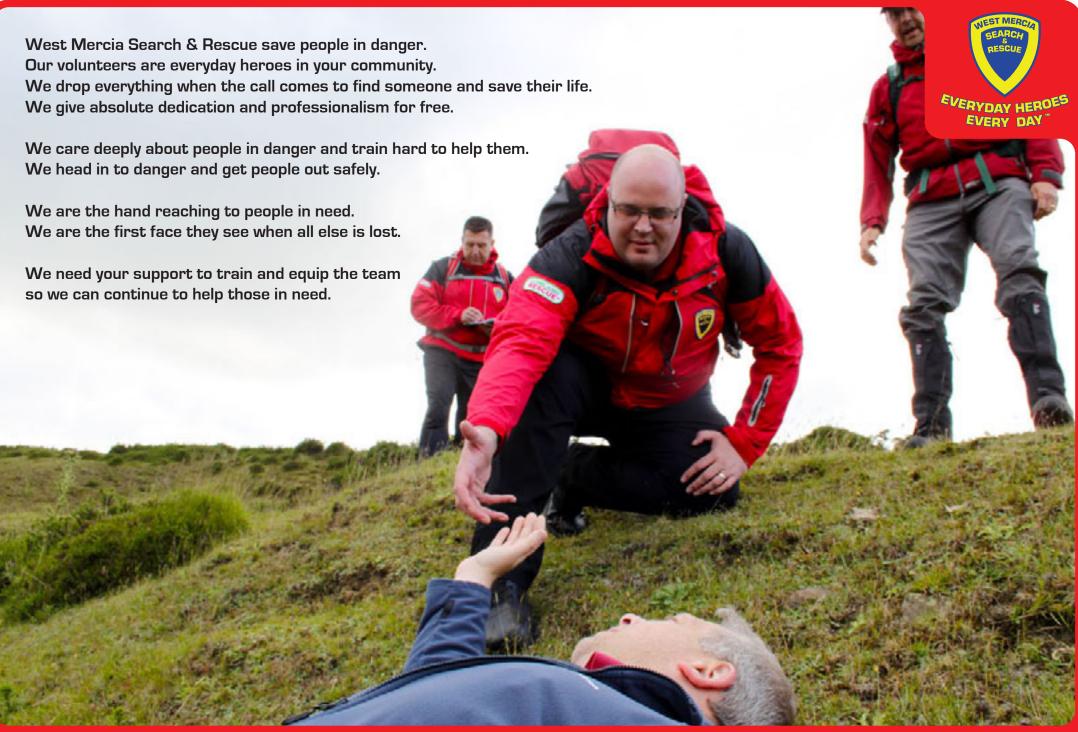

## Fundraising Ideas

- A Arts and crafts fair with your local social groups, with a share of profits to the charity
- B Bring and Buy sale at your local hall to help clear that attic
- C Cake sale one of our favourites!
- D Dress down friday at work in aid of the team. Maybe all wear red!
- E Egg painting competition with your local school sell the eggs to raise donations
- F Fun Run for the team, or even do more of a challenge like a half-marathon
- G Give it up. Whatever your vice is, motivate yourself for charity
- H Hair for a day. Wear your hair in a crazy style for a day.
- I Indoor games. Can you organise skittles or card games with donations to the team
- J Jigsaw race with your friends who can complete it first?
- K Karaoke evening with bids to get you on (or off!) stage
- L