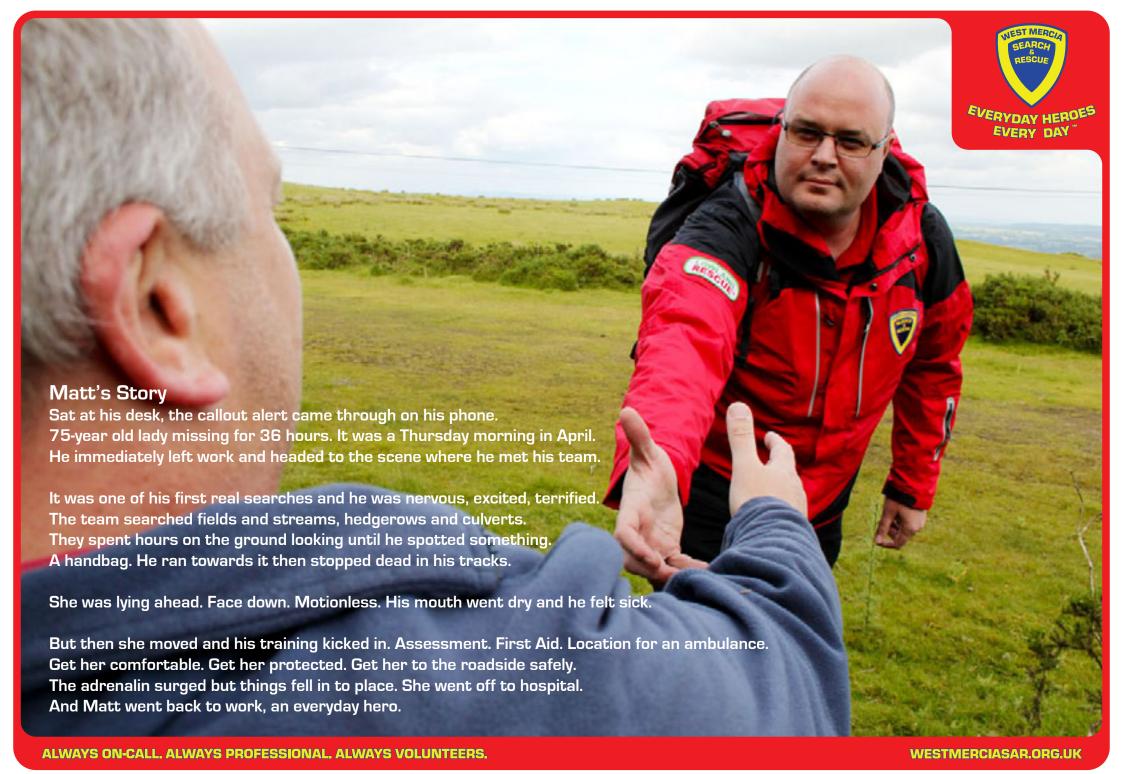

| Total donations received £                                                                               |          |          |              |                   |
|                                                                                   | Don't worry, the charity will complete this part    Total Gift Aid donations £                           |          | ·        |              |                   |
| Don't worry, the charity will complete this part  Date donations given to Charity |                                                                                                          |          |          |              |                   |

Please email enquiry@westmerciasar.org.uk once the form is complete and money is collected





Boost our buckets
If you pay UK income tax
and you make a personal
donation with Gift Aid
to the team, then
we can claim an extra
25% from the government.

AND...

an extra 25% on a whopping 10-times your donation from our buckets.

So if you donate £10, we actually get £37.50!

But only if you fill in a Gift Aid form westmerciasar.org.uk/donate

If you can afford just £1 a month that makes a huge difference to the team's funds.





Once you've ensured that your loved-ones are taken care of, leaving a gift in your will offers enduring support and helps us go on to save lives in your community. EVERYDAY HE Gifts in wills are one of the most important types of charitable giving in the UK. The RNLI alone make £80million a year from legacies. A small gift in your will could make a HUGE diff