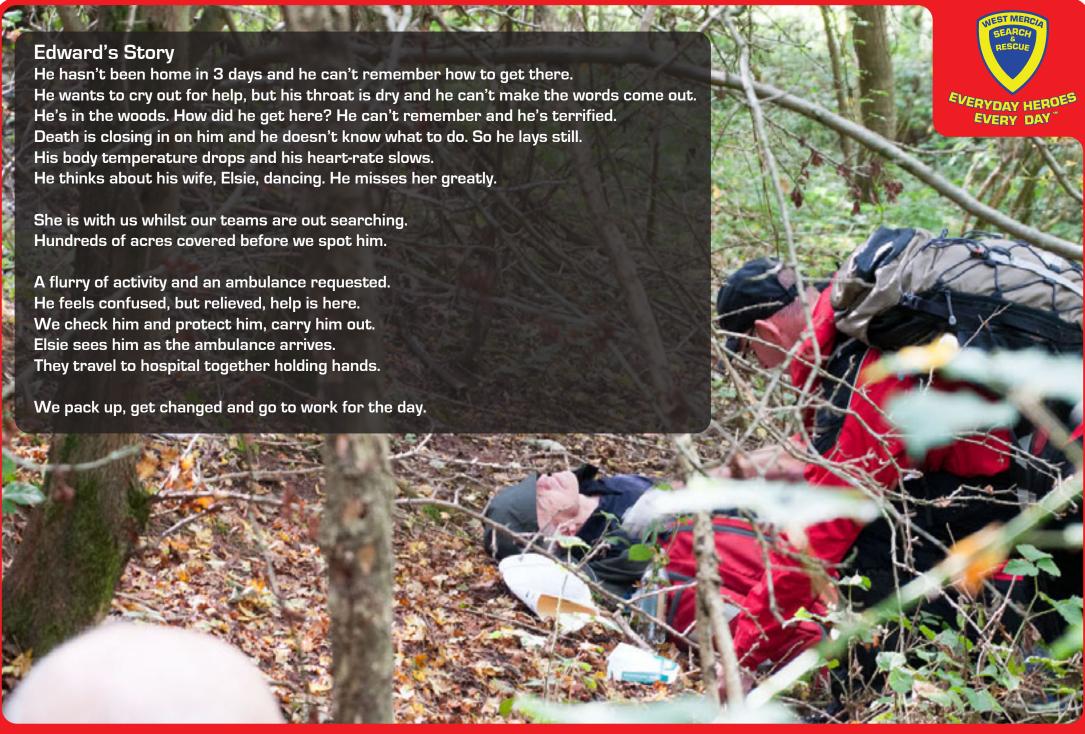

Once you've ensured that your loved-ones are taken care of, leaving a gift in your will offers enduring support and helps us go on to save lives in your community. EVERYDAY HE Gifts in wills are one of the most important types of charitable giving in the UK. The RNLI alone make £80million a year from legacies. A small gift in your will could make a HUGE difference to our charity. It is simply a matter of printing the next page and keeping it with your will. That's all you need to do. There are no solicitors' fees to pay.